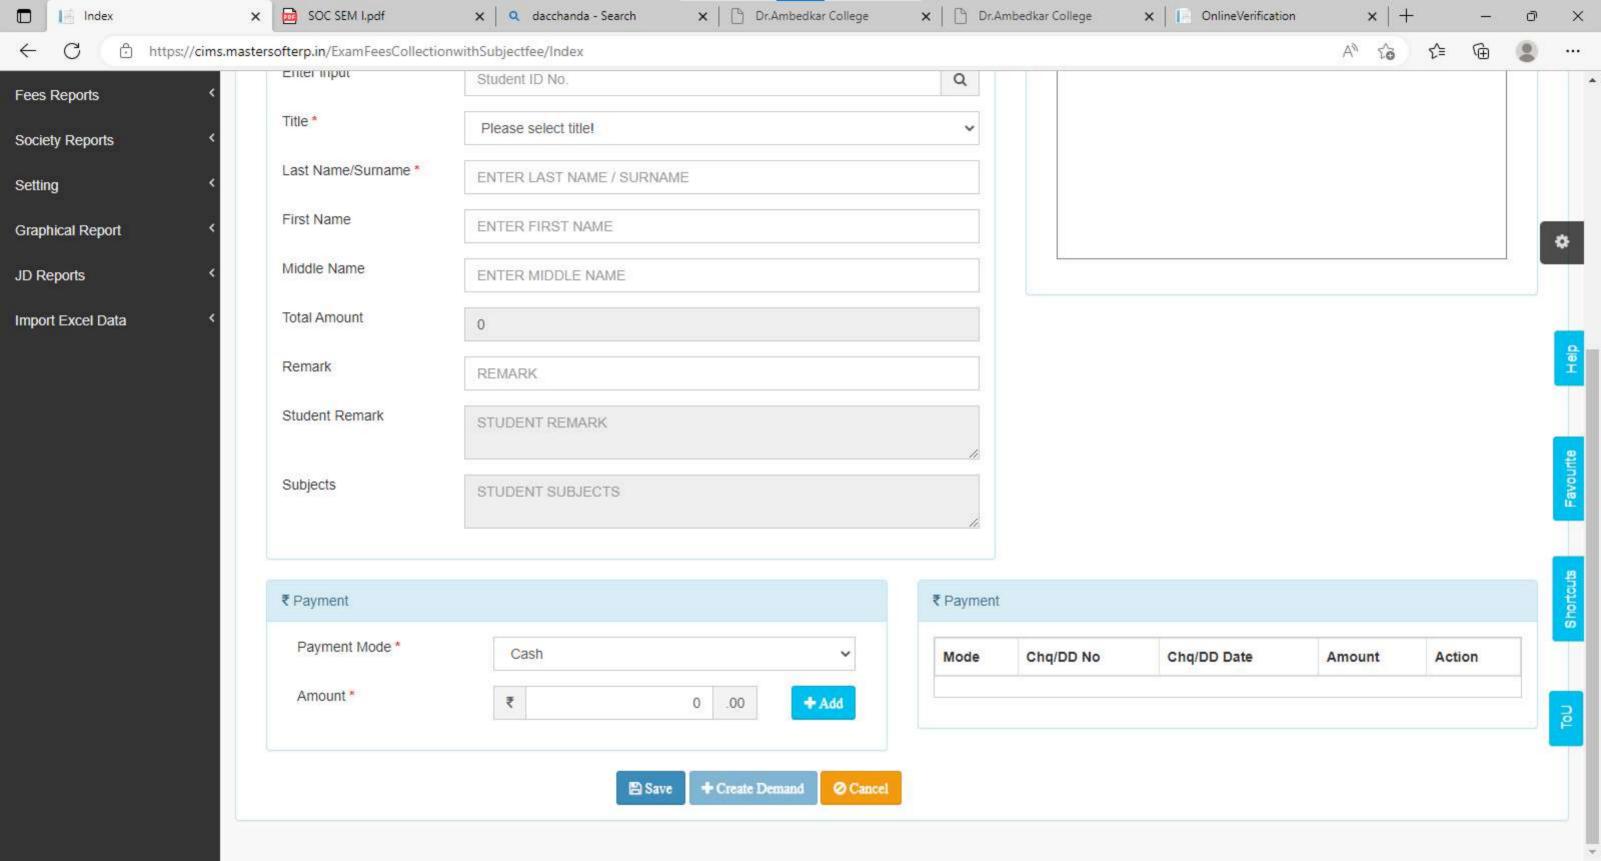

de | Action            | Payment Receipt |
|------------|----------------|--------------------|---------|-------------------|-----------------|
| B.A. SEM 1 | B.A. SEM 1/133 | CONFIRM            | Offline | Print Application |                 |





I am a New Admission seeker in this University. ह्या विद्यापीठात मी पहिल्यांदाच प्रवेश घेत आहे.

**GET HELP** 

PRESENTATION GUIDE

Students NOT HAVING 16 Digit PRN have TO click ON "Register" button below. AFTER successful registration, LOG ON WITH registered username AND password. १६ अंकी PRN नसलेल्या विद्यार्थ्यांनी "रजिस्टर" "Register" बटनवर क्लिक करावे." यशस्वीरीत्या नींदणी झाल्यावर युझरनेम व पासवर्ड टाकून लॉगीन करावे.

**1** D22BC0003545 **1** ■ .......

Forgot Password ? | Validate Registration

Login

LOGIN

SCHEDULE

Register

















Dr. Babasaheb Ambedkar Memorial Society's

# Dr. Ambedkar College of Arts, Commerce & Science, Chandrapur

Deeksha Bhoomi, Civil Lines, Chandrapur (M.S.) - 442 401

Dr. Rajesh Dahegaonkar

PRINCIPAL

Ph. / Fax : (O) 07172 - 256080 Mobile : 9423691422

E-mail ID : dacchanda@yahoo.in



Affiliated by
Rashtrasant Tukadoji Maharaj
Nagpur University, Nagpur.
&

Gondwana University, Gadchiroli

Ref. No. DACIAC 3143 2019

Date: 25/03/2019

To.

MasterSoft ERP Solutions Pvt. Ltd,

Nagpur.

Sub: Supply of Cloud based ERP CCMS-Centralized Campus Management System

Dear Sir:

As per your discussions as on dated 25-03-2019 it is decided to accept your offer of Cloud based ERP Solution with all terms & conditions. Kindly create Cloud setup with following details for our College. Necessary first