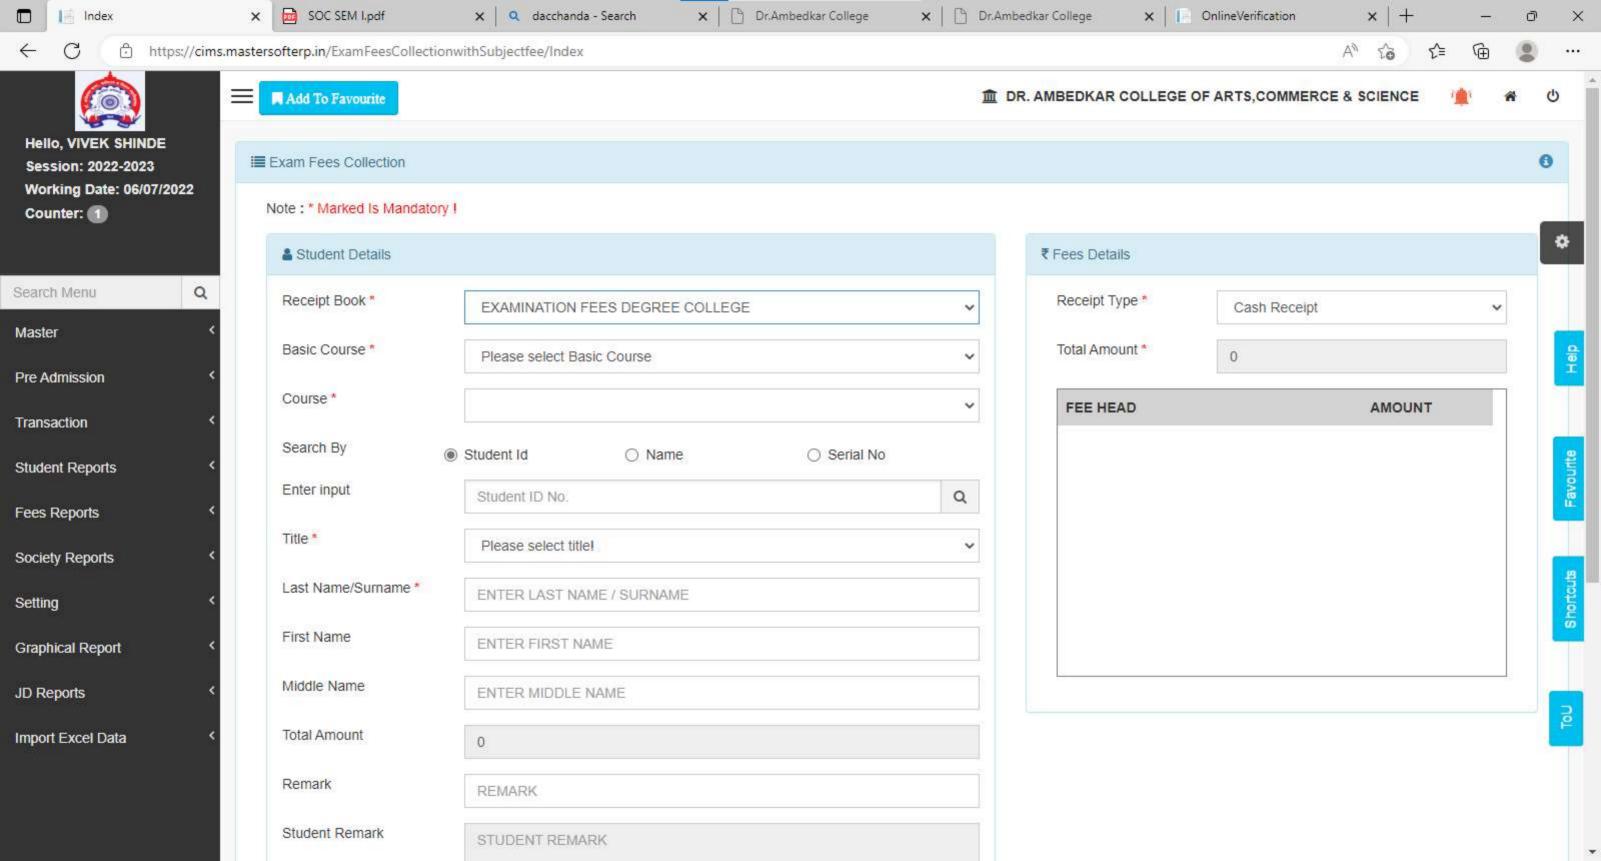

aymode | Action            | Payment Receipt |
|------------|----------------|--------------------|---------|-------------------|-----------------|
| B.A. SEM 1 | B.A. SEM 1/133 | CONFIRM            | Offline | Print Application |                 |





I am a New Admission seeker in this University. ह्या विद्यापीठात मी पहिल्यांदाच प्रवेश घेत आहे.

**GET HELP** 

PRESENTATION GUIDE

Students NOT HAVING 16 Digit PRN have TO click ON "Register" button below. AFTER successful registration, LOG ON WITH registered username AND password. १६ अंकी PRN नसलेल्या विद्यार्थ्यांनी "रजिस्टर" "Register" बटनवर क्लिक करावे." यशस्वीरीत्या नींदणी झाल्यावर युझरनेम व पासवर्ड टाकून लॉगीन करावे.

**1** D22BC0003545 **1** ■ .......

Forgot Password ? | Validate Registration

Login

LOGIN

SCHEDULE

Register

















Dr. Babasaheb Ambedkar Memorial Society's

# Dr. Ambedkar College of Arts, Commerce & Science, Chandrapur

Deeksha Bhoomi, Civil Lines, Chandrapur (M.S.) - 442 401

Dr. Rajesh Dahegaonkar

PRINCIPAL

Ph. / Fax : (O) 07172 - 256080 Mobile : 9423691422

E-mail ID : dacchanda@yahoo.in



Affiliated by
Rashtrasant Tukadoji Maharaj
Nagpur University, Nagpur.
&

Gondwana University, Gadchiroli

Ref. No. DACIAC 3143 2019

Date: 25/03/2019

To.

MasterSoft ERP Solutions Pvt. Ltd,

Nagpur.

Sub: Supply of Cloud based ERP CCMS-Centralized Campus Management System

Dear Sir:

As per your discussions as on dated 25-03-2019 it is decided to accept your offer of Cloud based ERP Solution with all terms & conditions. Kindly create Cloud setup with following details for our College. Necessary f