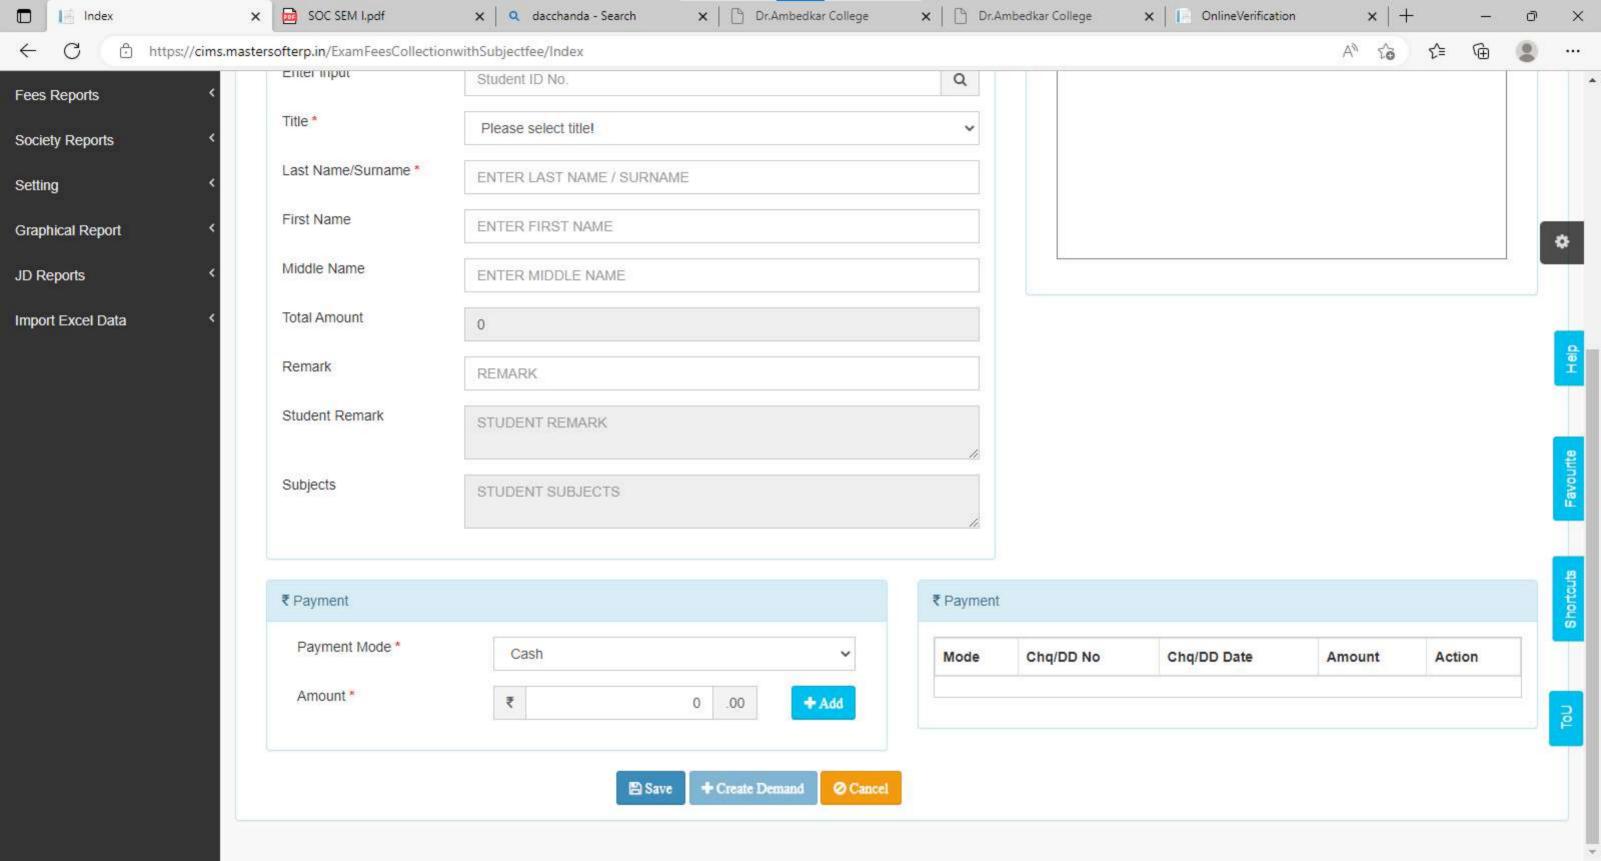

# CRITERION – VI GOVERNANCE, LEADERSHIP AND MANGEMENT

**METRIC NO: - 6.2.3** 

METRIC NAME: 6.2.3 Implementation of e-governance in areas of operation

Web: - dacchanda.ac.in

e-mail: - dachanda@yahoo.in

Phone: - 07172256080