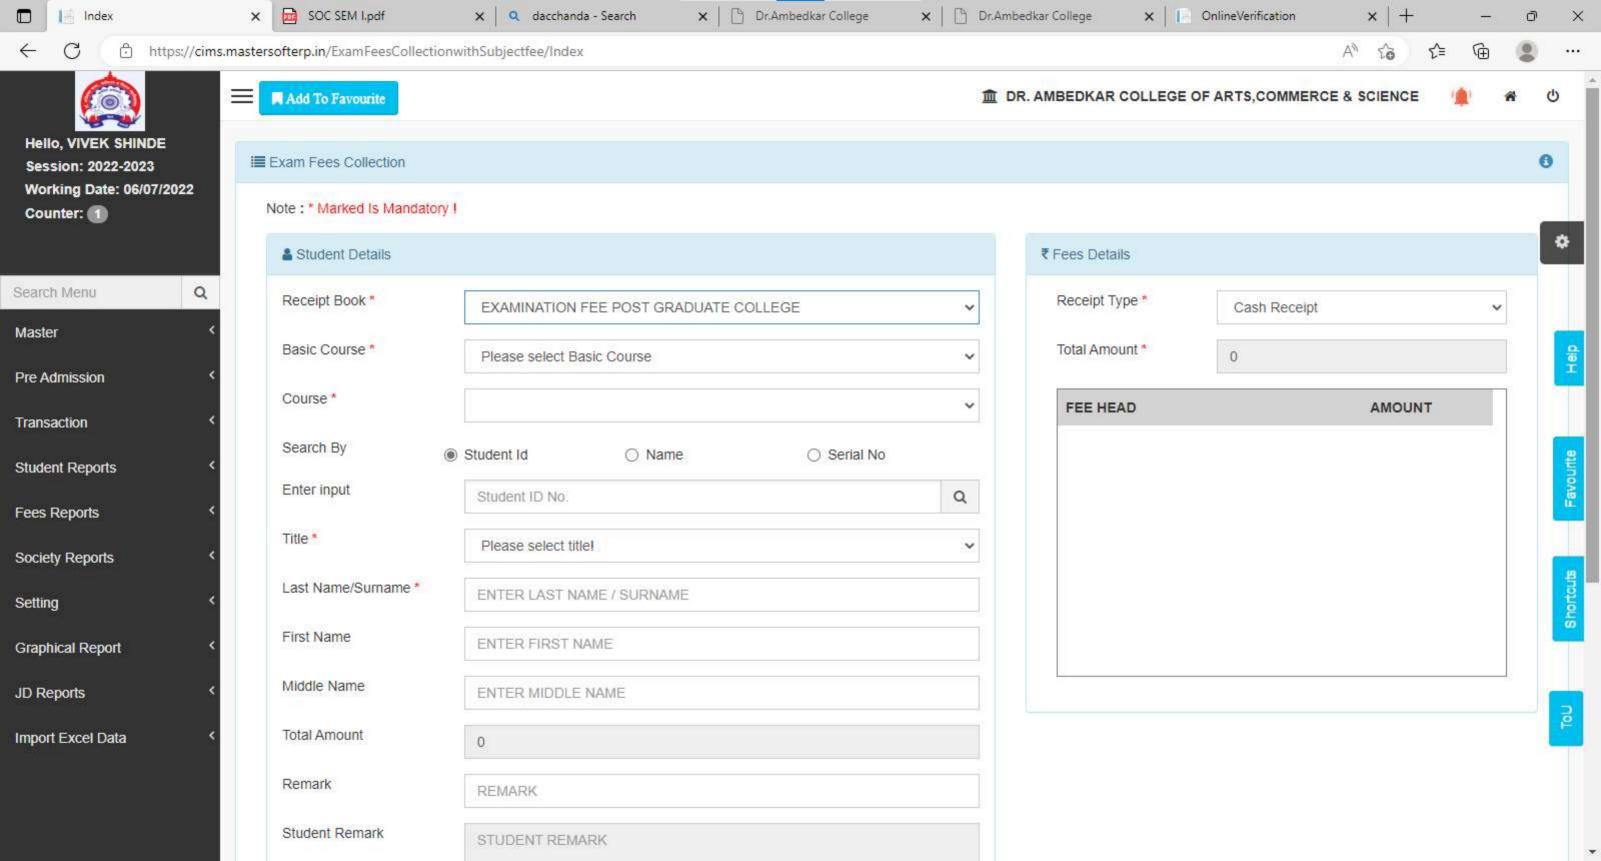

# CRITERION – VI GOVERNANCE, LEADERSHIP AND MANGEMENT

**METRIC NO: - 6.2.3** 

METRIC NAME: 6.2.3 Implementation of e-governance in areas of operation

Web: - dacchanda.ac.in

e-mail: - dachanda@yahoo.in

Phone: - 07172256080