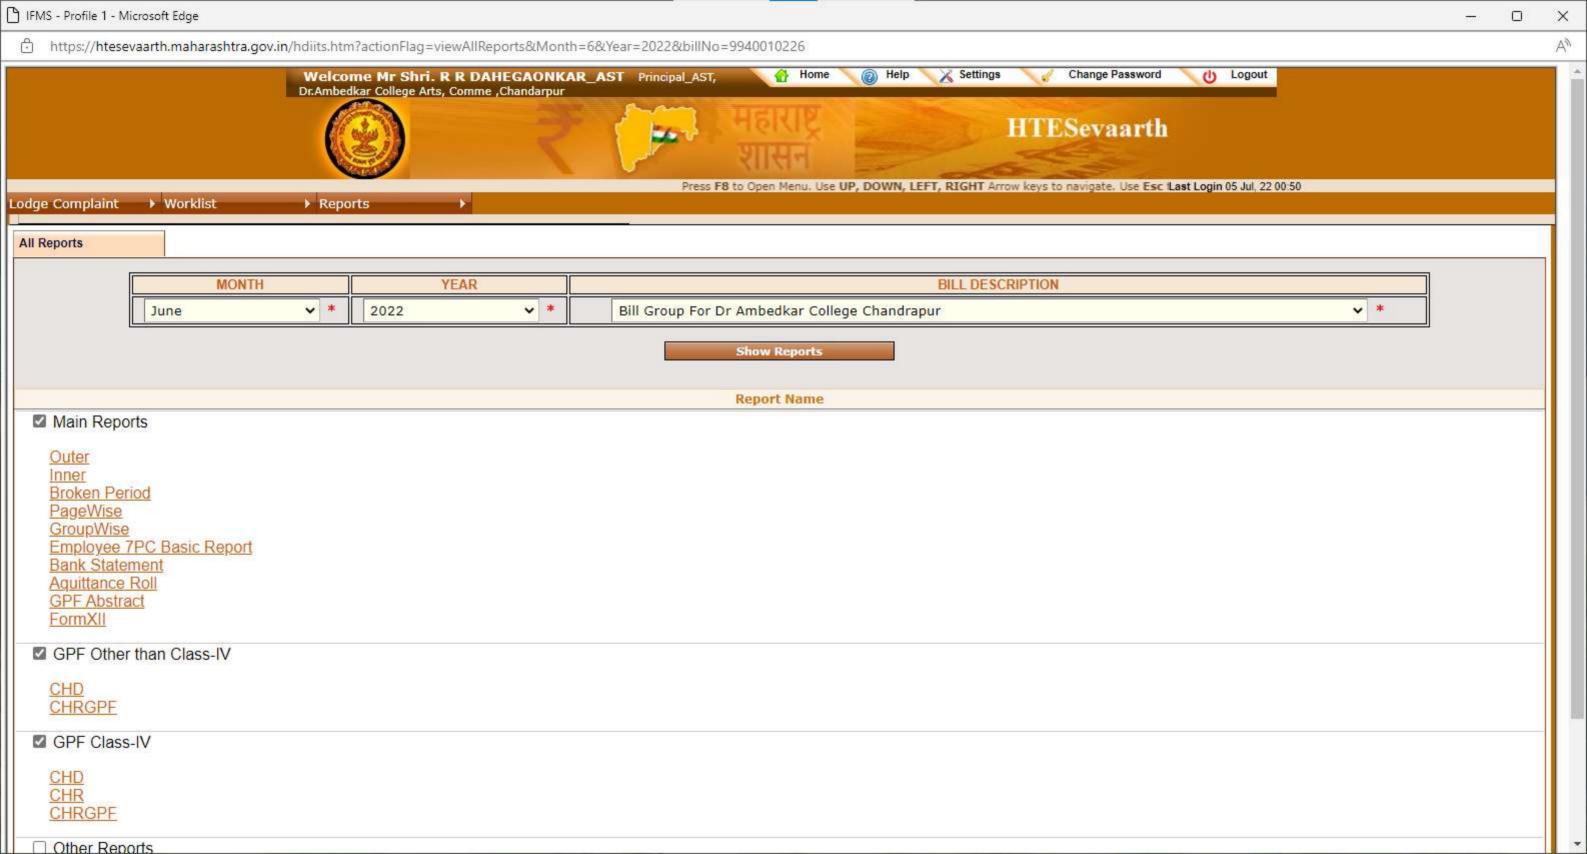

# CRITERION – VI GOVERNANCE, LEADERSHIP AND MANGEMENT

**METRIC NO: - 6.2.3** 

METRIC NAME: 6.2.3 Implementation of e-governance in areas of operation

Web: - dacchanda.ac.in

e-mail: - dachanda@yahoo.in

Phone: - 07172256080