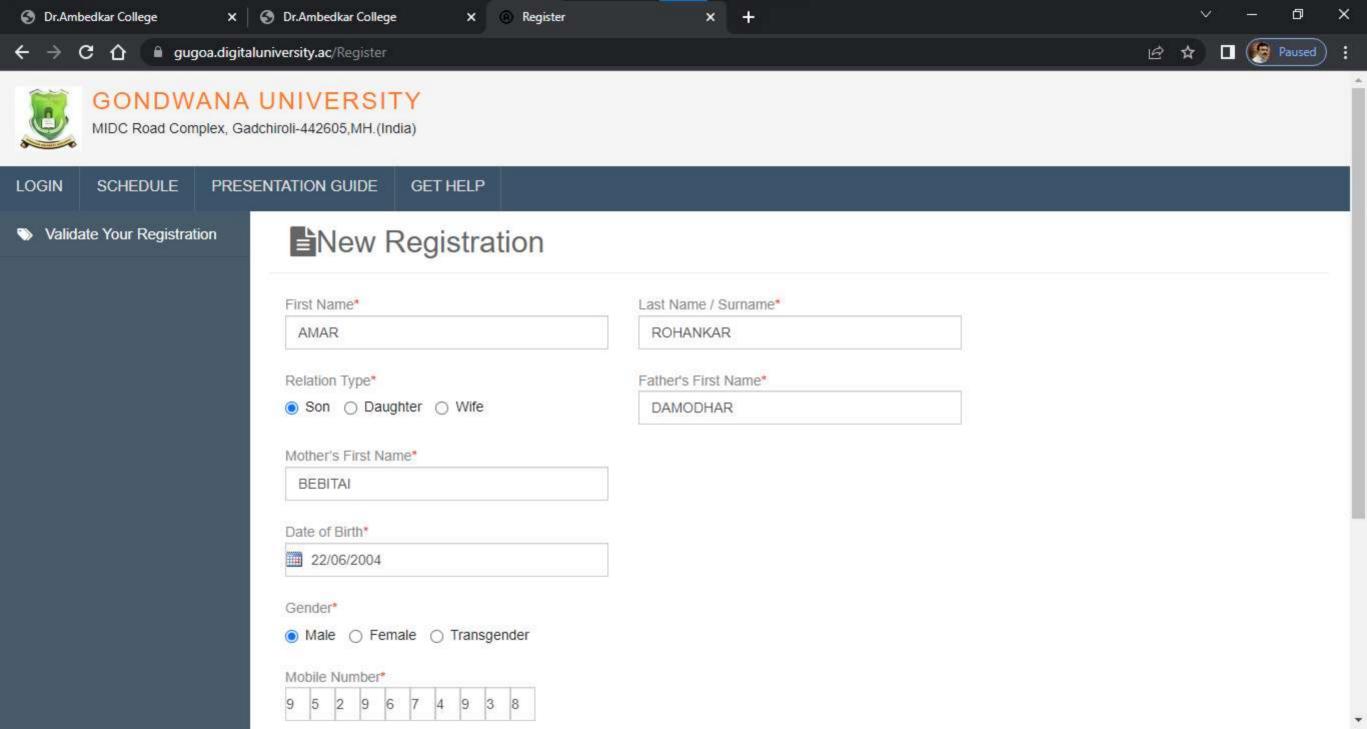

| Paymode | Action            | Payment Receipt |
|------------|----------------|--------------------|---------|-------------------|-----------------|
| B.A. SEM 1 | B.A. SEM 1/133 | CONFIRM            | Offline | Print Application |                 |





I am a New Admission seeker in this University. ह्या विद्यापीठात मी पहिल्यांदाच प्रवेश घेत आहे.

**GET HELP** 

PRESENTATION GUIDE

Students NOT HAVING 16 Digit PRN have TO click ON "Register" button below. AFTER successful registration, LOG ON WITH registered username AND password. १६ अंकी PRN नसलेल्या विद्यार्थ्यांनी "रजिस्टर" "Register" बटनवर क्लिक करावे." यशस्वीरीत्या नींदणी झाल्यावर युझरनेम व पासवर्ड टाकून लॉगीन करावे.

**1** D22BC0003545 **1** ■ .......

Forgot Password ? | Validate Registration

Login

LOGIN

SCHEDULE

Register

















Dr. Babasaheb Ambedkar Memorial Society's

# Dr. Ambedkar College of Arts, Commerce & Science, Chandrapur

Deeksha Bhoomi, Civil Lines, Chandrapur (M.S.) - 442 401

Dr. Rajesh Dahegaonkar

PRINCIPAL

Ph. / Fax : (O) 07172 - 256080 Mobile : 9423691422

E-mail ID : dacchanda@yahoo.in



Affiliated by
Rashtrasant Tukadoji Maharaj
Nagpur University, Nagpur.
&

Gondwana University, Gadchiroli

Ref. No. DACIAC 3143 2019

Date: 25/03/2019

To.

MasterSoft ERP Solutions Pvt. Ltd,

Nagpur.

Sub: Supply of Cloud based ERP CCMS-Centralized Campus Management System

Dear Sir:

As per your discussions as on dated 25-03-2019 it is decided to accept your offer of Cloud based ERP Solution with all terms & conditions. Kindly create Cloud setup with following details for our College. Necessa