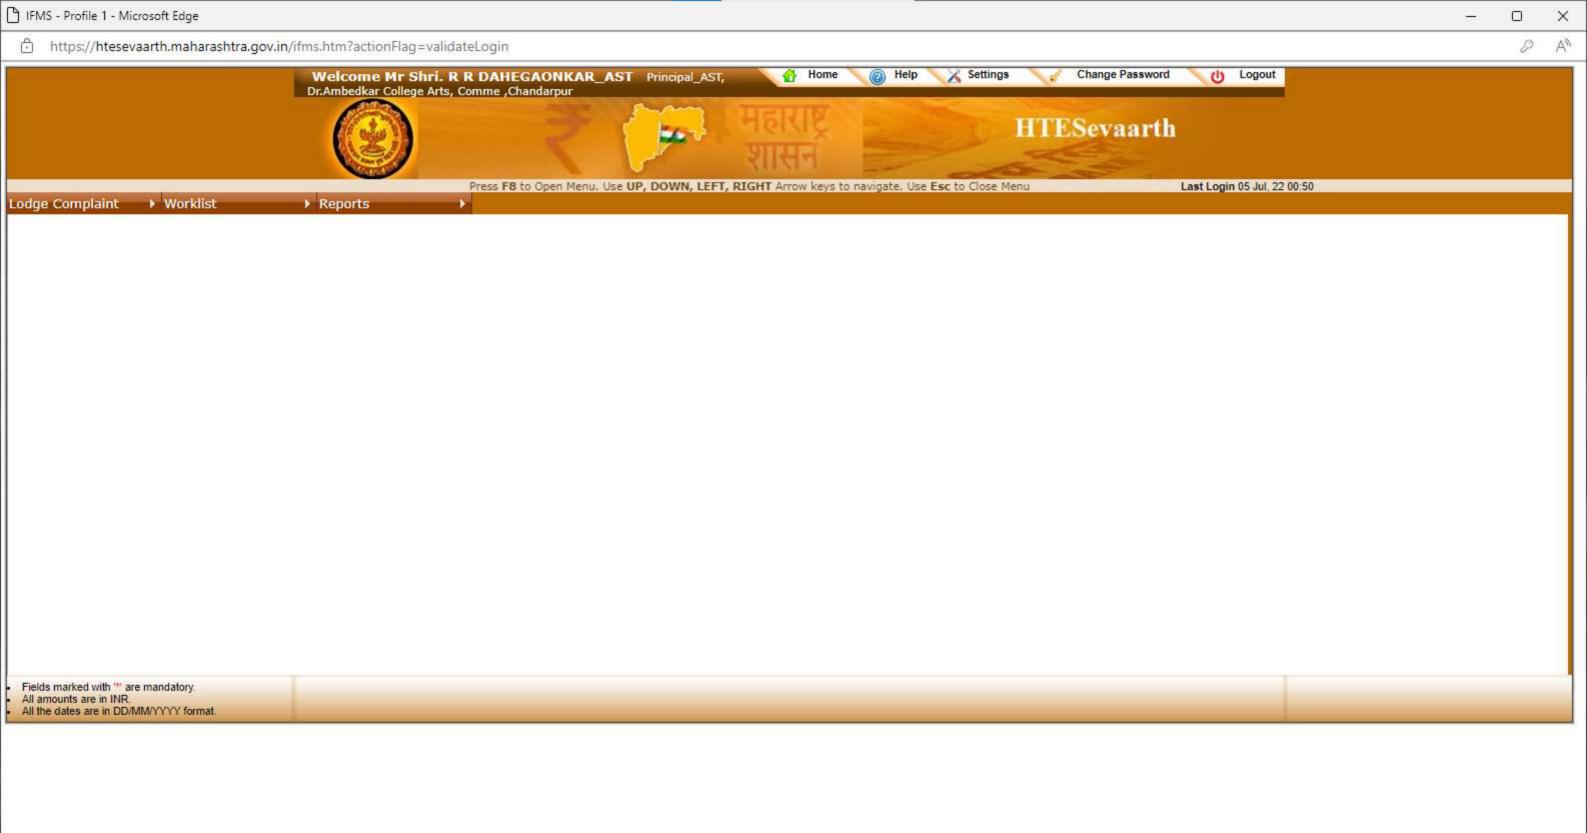

# CRITERION – VI GOVERNANCE, LEADERSHIP AND MANGEMENT

**METRIC NO: - 6.2.3** 

METRIC NAME: 6.2.3 Implementation of e-governance in areas of operation

Web: - dacchanda.ac.in

e-mail: - dachanda@yahoo.in

Phone: - 07172256080