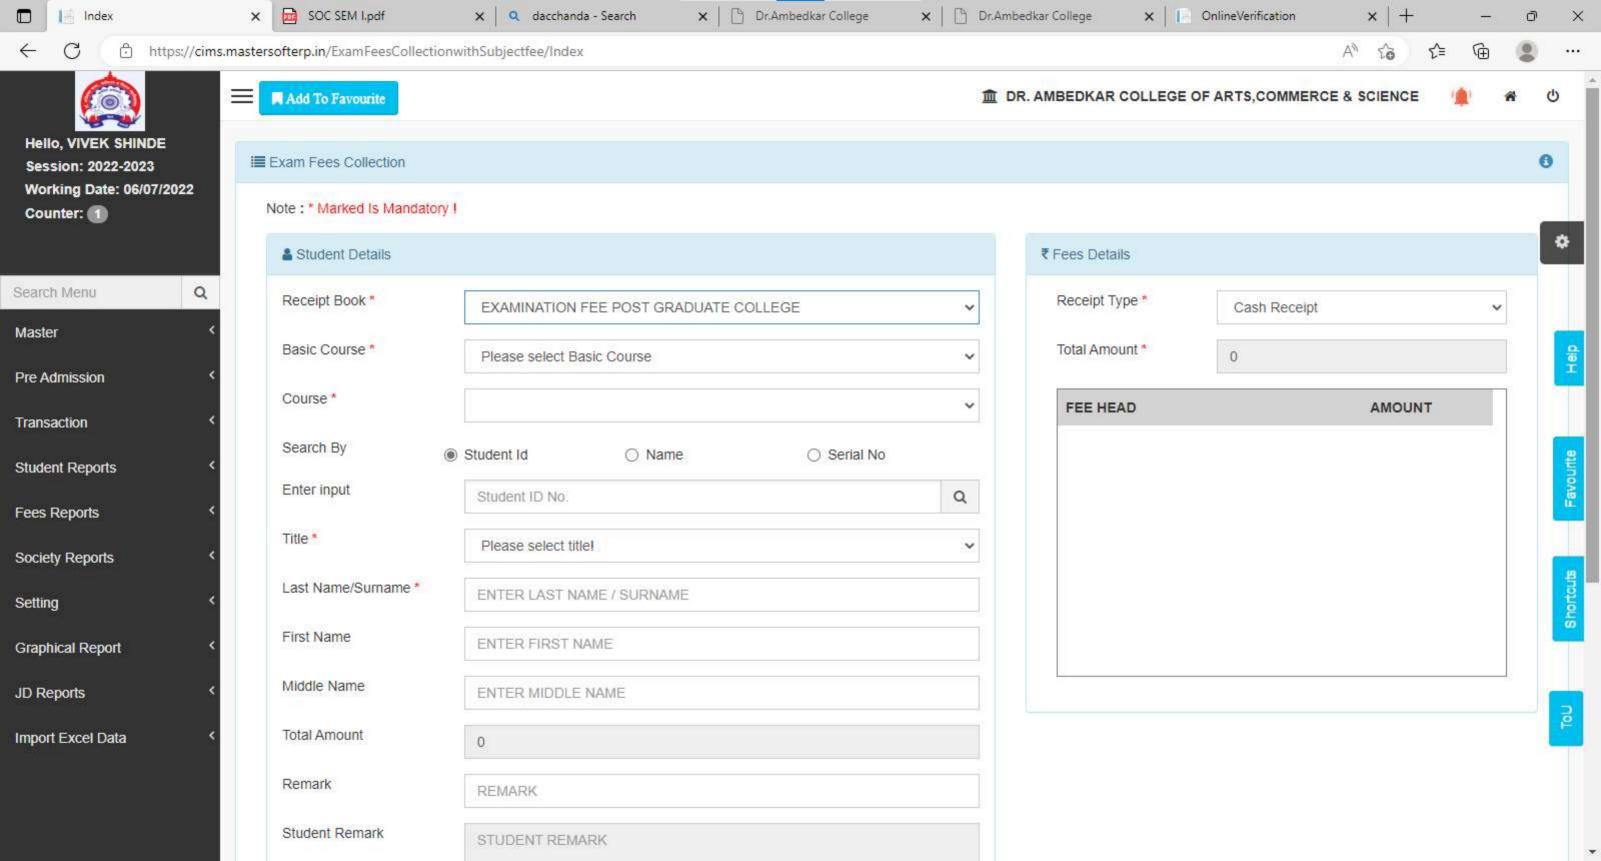

mode | Action            | Payment Receipt |
|------------|----------------|--------------------|---------|-------------------|-----------------|
| B.A. SEM 1 | B.A. SEM 1/133 | CONFIRM            | Offline | Print Application |                 |





I am a New Admission seeker in this University. ह्या विद्यापीठात मी पहिल्यांदाच प्रवेश घेत आहे.

**GET HELP** 

PRESENTATION GUIDE

Students NOT HAVING 16 Digit PRN have TO click ON "Register" button below. AFTER successful registration, LOG ON WITH registered username AND password. १६ अंकी PRN नसलेल्या विद्यार्थ्यांनी "रजिस्टर" "Register" बटनवर क्लिक करावे." यशस्वीरीत्या नींदणी झाल्यावर युझरनेम व पासवर्ड टाकून लॉगीन करावे.

**1** D22BC0003545 **1** ■ .......

Forgot Password ? | Validate Registration

Login

LOGIN

SCHEDULE

Register

















Dr. Babasaheb Ambedkar Memorial Society's

# Dr. Ambedkar College of Arts, Commerce & Science, Chandrapur

Deeksha Bhoomi, Civil Lines, Chandrapur (M.S.) - 442 401

Dr. Rajesh Dahegaonkar

PRINCIPAL

Ph. / Fax : (O) 07172 - 256080 Mobile : 9423691422

E-mail ID : dacchanda@yahoo.in



Affiliated by
Rashtrasant Tukadoji Maharaj
Nagpur University, Nagpur.
&

Gondwana University, Gadchiroli

Ref. No. DACIAC 3143 2019

Date: 25/03/2019

To.

MasterSoft ERP Solutions Pvt. Ltd,

Nagpur.

Sub: Supply of Cloud based ERP CCMS-Centralized Campus Management System

Dear Sir:

As per your discussions as on dated 25-03-2019 it is decided to accept your offer of Cloud based ERP Solution with all terms & conditions. Kindly create Cloud setup with following details for our College. Necessary fir