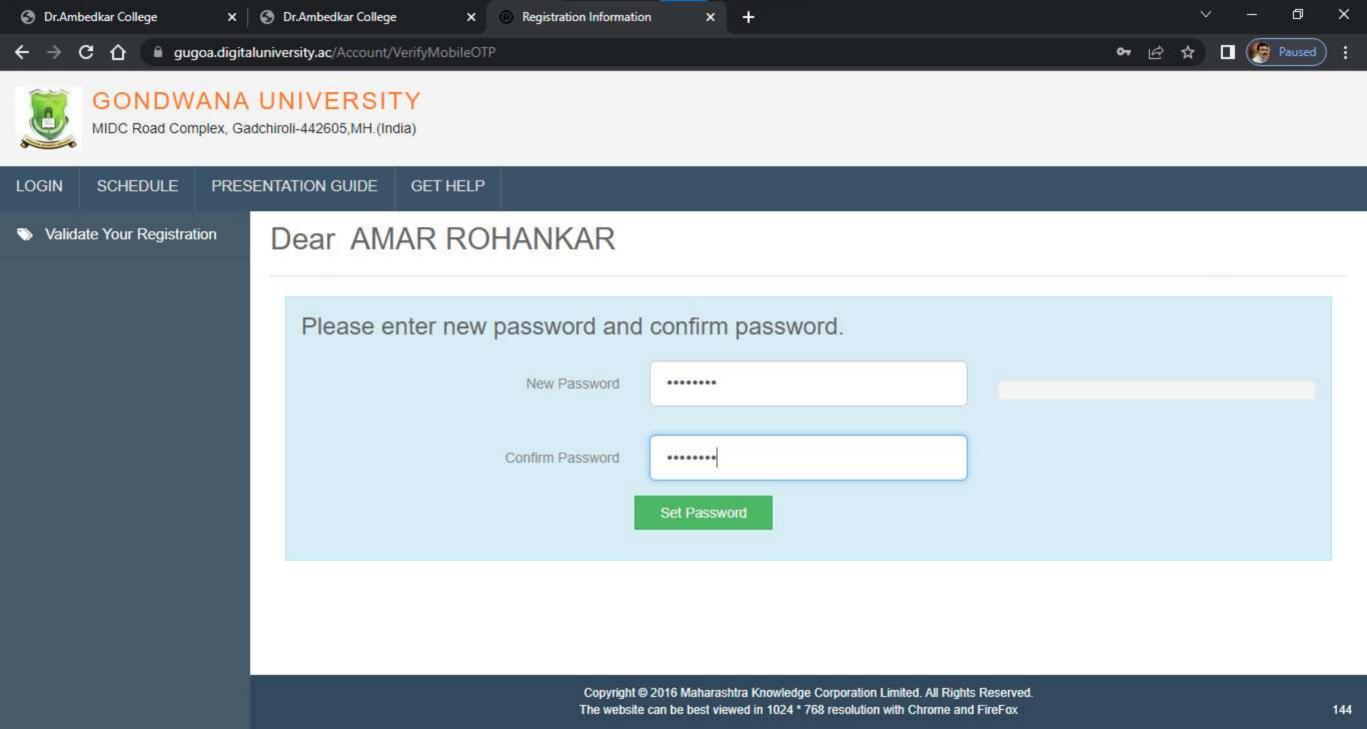

Paymode | Action            | Payment Receipt |
|------------|----------------|--------------------|---------|-------------------|-----------------|
| B.A. SEM 1 | B.A. SEM 1/133 | CONFIRM            | Offline | Print Application |                 |





I am a New Admission seeker in this University. ह्या विद्यापीठात मी पहिल्यांदाच प्रवेश घेत आहे.

**GET HELP** 

PRESENTATION GUIDE

Students NOT HAVING 16 Digit PRN have TO click ON "Register" button below. AFTER successful registration, LOG ON WITH registered username AND password. १६ अंकी PRN नसलेल्या विद्यार्थ्यांनी "रजिस्टर" "Register" बटनवर क्लिक करावे." यशस्वीरीत्या नींदणी झाल्यावर युझरनेम व पासवर्ड टाकून लॉगीन करावे.

**1** D22BC0003545 **1** ■ .......

Forgot Password ? | Validate Registration

Login

LOGIN

SCHEDULE

Register

















Dr. Babasaheb Ambedkar Memorial Society's

# Dr. Ambedkar College of Arts, Commerce & Science, Chandrapur

Deeksha Bhoomi, Civil Lines, Chandrapur (M.S.) - 442 401

Dr. Rajesh Dahegaonkar

PRINCIPAL

Ph. / Fax : (O) 07172 - 256080 Mobile : 9423691422

E-mail ID : dacchanda@yahoo.in



Affiliated by
Rashtrasant Tukadoji Maharaj
Nagpur University, Nagpur.
&

Gondwana University, Gadchiroli

Ref. No. DACIAC 3143 2019

Date: 25/03/2019

To.

MasterSoft ERP Solutions Pvt. Ltd,

Nagpur.

Sub: Supply of Cloud based ERP CCMS-Centralized Campus Management System

Dear Sir:

As per your discussions as on dated 25-03-2019 it is decided to accept your offer of Cloud based ERP Solution with all terms & conditions. Kindly create Cloud setup with following details for our College. Necessary