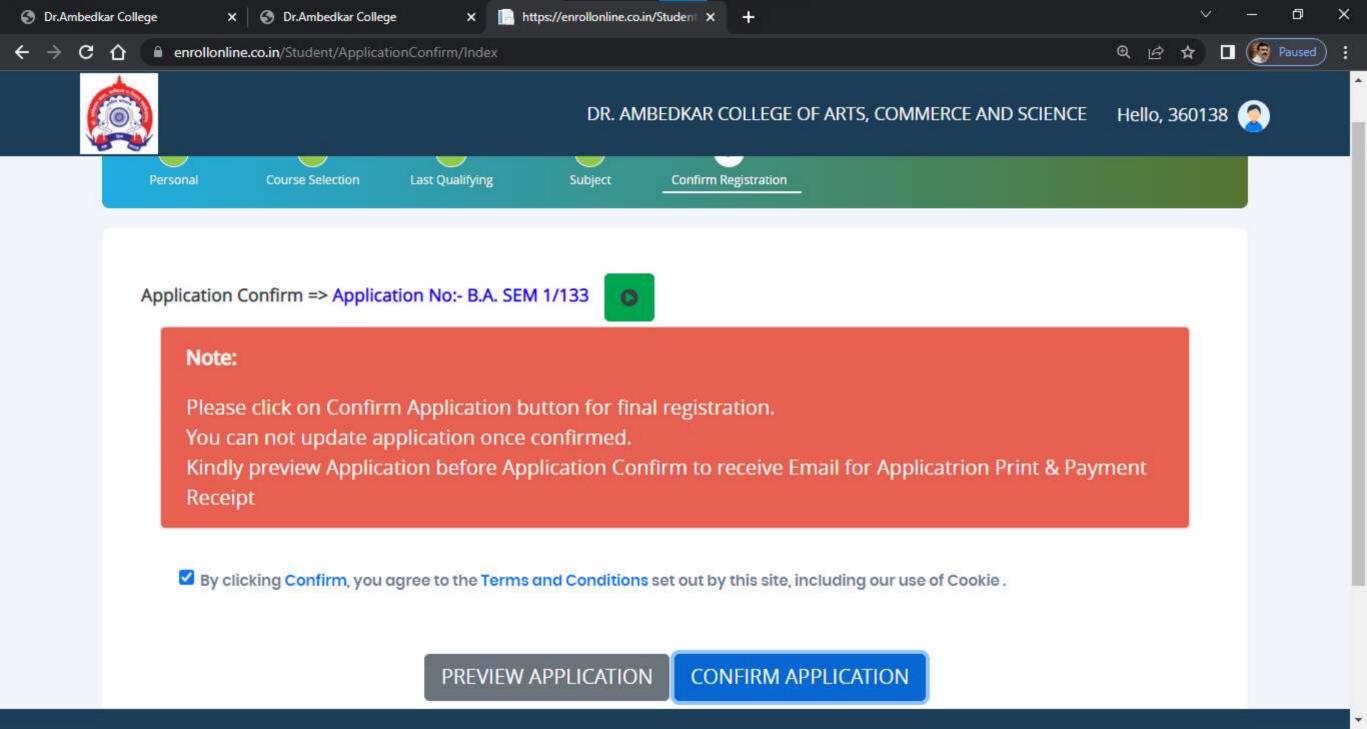

AM to 31/08/2022

5:00PM

XI MCVC O/M Start from 13/06/2022 12:04AM to 31/08/2022

5:00PM

Start from 13/06/2022 12:04AM to 31/08/2022

UserName\*

Password\*

Confirm Password\*

Mobile Number\*

Email Id

Don't have Email? Click here to Create Gmail Account

GO TO LOGIN

REGISTER



# ONLINE REGISTRATION

NOW OPEN FOR REGISTRATION

## NOTICE

IMPORTANT DATES FOR ONLINE REGISTRATION/APPLICATION 2022

XI SCI Start from 13/06/2022 12:04AM to 31/08/2022

5:00PM

XI MCVC P/S Start from 13/06/2022 12:04AM to 31/08/2022

5:00PM

XI MCVC O/M Start from 13/06/2022 12:04AM to 31/08/2022

5:00PM

Start from 13/06/2022 12:04AM to 31/08/2022

465371

.....

\*\*\*\*\*

9373538564

adarshnimkar21@gmail.com

Don't have Email? Click here to Create Gmail Account

GO TO LOGIN

REGISTER

























| Course     | Application No | Application Status | Paymode | Action            | Payment Receipt |
|------------|----------------|--------------------|---------|-------------------|-----------------|
| B.A. SEM 1 | B.A. SEM 1/133 | CONFIRM            | Offline | Print Application |                 |





I am a New Admission seeker in this University. ह्या विद्यापीठात मी पहिल्यांदाच प्रवेश घेत आहे.

**GET HELP** 

PRESENTATION GUIDE

Students NOT HAVING 16 Digit PRN have TO click ON "Register" button below. AFTER successful registration, LOG ON WITH registered username AND password. १६ अंकी PRN नसलेल्या विद्यार्थ्यांनी "रजिस्टर" "Register" बटनवर क्लिक करावे." यशस्वीरीत्या नींदणी झाल्यावर युझरनेम व पासवर्ड टाकून लॉगीन करावे.

**1** D22BC0003545 **1** ■ .......

Forgot Password ? | V